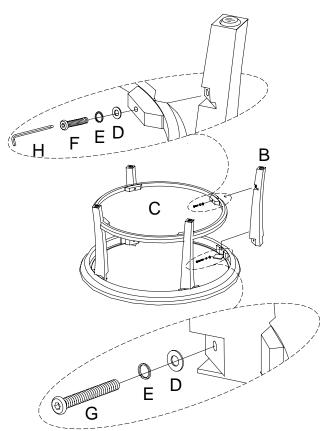

### Assembly Instructions:

1. Lay the Top Part (A) upside down on a carpet or on the foam in shipping box. Attach 3 Legs (B) to Top Part (A) by inserting into the braces. Secure with Flat Washer (D), Lock Washer (E), Long Allen Blot (G) by Allen Key (H). Do not tighten the bolts

2. Attach Shelf (C) to 3 assembly legs by inserting the shelf into the cut in on leg. Align the wood block pre-attached on shelf with the leg. Secure with Flat Washer (D), Lock Washer (E), Short Allen Blot (F) by Allen Key (H). Do not tighten the bolts

- 3. Attach the remaining Leg (B) to the Shelf (C) and Top Part (A). Secure with Flat Washer (D), Lock Washer (E), Short Allen Blot (F) at the Shelf and Long Allen Bolt (G) at the Top Part by Allen Key (H). Make sure the parts are fit then tighten all bolts
- 4. Turn the table upright. If need, adjust the pre-attached levelers under legs to make the table sit level.