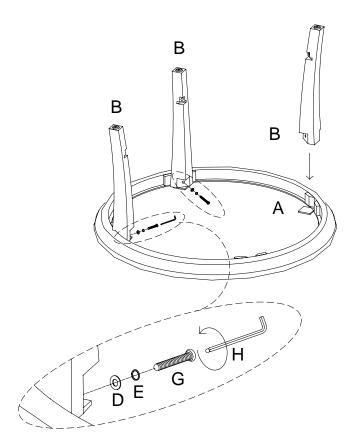

### Parts Enclosed:

| (1) Top Part - A | (4) Leg - B               | (1) Shelf - C |
|------------------|---------------------------|---------------|
|                  | Packed in two inner boxes |               |

### Hardware Included:

| naraware meradea.        |                      |                           |  |
|--------------------------|----------------------|---------------------------|--|
| (8) Flat Washers - D     | (8) Lock Washers - E | (4) Short Allen Bolts - F |  |
|                          |                      | 1/4" x 45 mm              |  |
| (4) Long Allen Bolts - G | (1) Allen Key - H    |                           |  |
|                          |                      |                           |  |
| 1/4" x 65 mm             |                      |                           |  |

### Assembly Instructions:

1. Lay the Top Part (A) upside down on a carpet or on the foam in shipping box. Attach 3 Legs (B) to Top Part (A) by inserting into the braces. Secure with Flat Washer (D), Lock Washer (E), Long Allen Blot (G) by Allen Key (H). Do not tighten the bolts