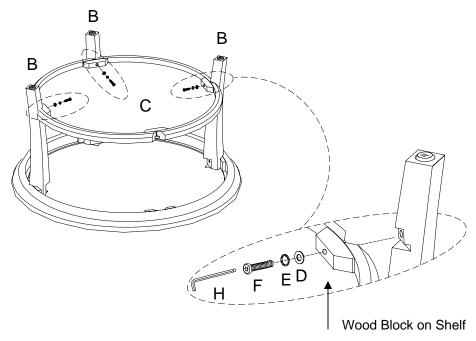

2. Attach Shelf (C) to 3 assembly legs by inserting the shelf into the cut in on leg. Align the wood block pre-attached on shelf with the leg. Secure with Flat Washer (D), Lock Washer (E), Short Allen Blot (F) by Allen Key (H). Do not tighten the bolts

- 3. Attach the remaining Leg (B) to the Shelf (C) and Top Part (A). Secure with Flat Washer (D), Lock Washer (E), Short Allen Blot (F) at the Shelf and Long Allen Bolt (G) at the Top Part by Allen Key (H). Make sure the parts are fit then tighten all bolts
- 4. Turn the table upright. If need, adjust the pre-attached levelers under legs to make the table sit level.