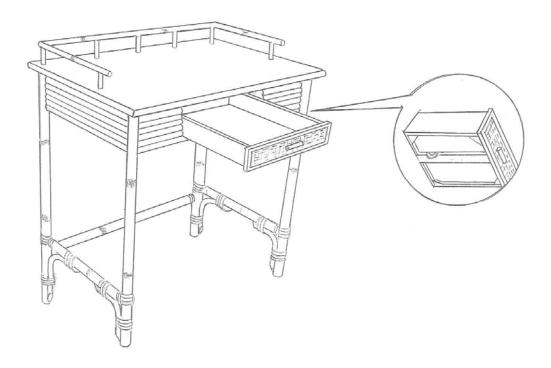

#### **Drawer Removal Instructions:**

- Grasp drawer and pull partially open
   Locate plastic drawer stop attached to the wooden drawer runner below the drawer box. Pull out.
- 3. Remove drawer.
- 4. Re-engage drawer stop to original position before replacing drawer.