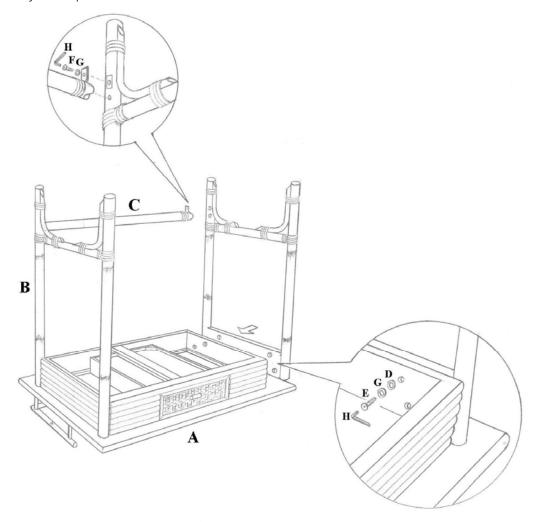

#### Parts Included:

- A (1) Desk Body
- B (2) Side Leg Panels
- C (1) Stretcher

#### Hardware Included:

- D (8) Flat Washers
- E (8) KD Bolts Long
- F (2) KD Bolts Short
- G (10) Spring Washers
- H (1) Allen Key

### Assembly instructions:

- 1. Carefully lay desk body (A) upside-down on a flat, scratch-free or carpeted surface. There is a foam padding attached to the desk top to protect railing from damage during assembly. Do not remove it when turning desk body upside-down.
- 2. Attach side leg panels (B) to desk body. Make sure pre-attached dowels are correctly secured into pre-drilled holes.
- 3. Insert flat washers (D) followed by spring washers (G) and long KD bolts (E) into the pre-drilled holes. Secure by slightly tightening the long KD bolts (E) with Allen key (H).
- 4. Attach stretcher (C) to side leg panels. Insert spring washers (G) followed by short KD bolts (F) into the pre-drilled holes. Secure by slightly tightening short KD bolts (F) with Allen key (H).
- 5. Be sure alignment is correct before fully tightening all bolts.
- 6. With at least two people, firmly grip desk and turn right side up. Remove foam padding.
- 7. Assembly is complete.